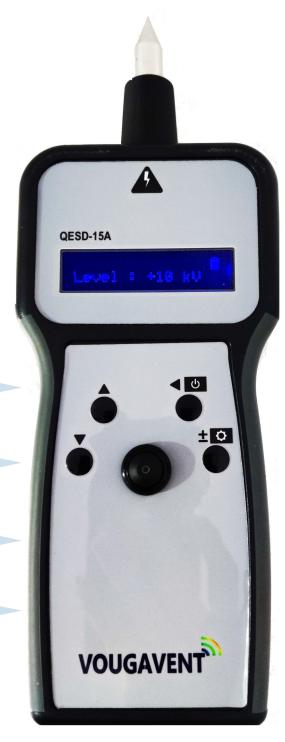

The device is powered by Lithium Ion battery and can be recharged using a micro USB charge. The device have a simple user interface which make it easy to use.

The voltage level and polarity can be adjusted by button and advanced configuration can be modified in setting menu.

Discharge Voltage from ±0.5 kV to ±10 kV

Discharge Tip for Air and Contact discharge

One touch polarity change

Rechargeable Lithium Ion Battery