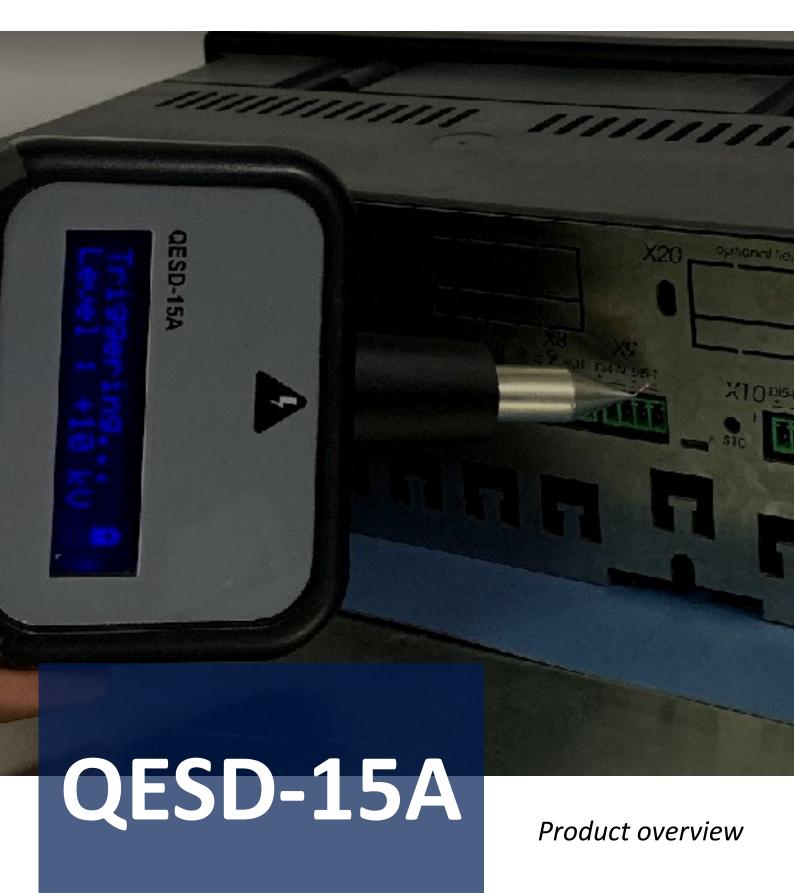

# **ESD** performance of your product

QESD series is a handheld ESD simulator suitable for design validation and pre compliance, which supports test voltage from 500 V to 10 kV in 500 V steps. Our standard kit includes tips for Air and contact discharge as per the IEC/EN 61000-4-2.

The device is powered by Lithium Ion battery and can be recharged using a micro USB charge. The device have a simple user interface which make it easy to use.

The voltage level and polarity can be adjusted by button and advanced configuration can be modified in setting menu.