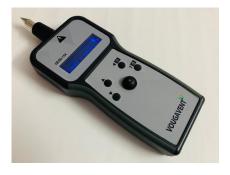

# **ESD** performance of your product

QESD series is a handheld ESD simulator suitable for design validation and pre compliance, which supports test voltage from 500 V to 10 kV in 500 V steps. Our standard kit includes tips for Air and contact discharge as per the IEC/EN 61000-4-2.

The device is powered by Lithium Ion battery and can be recharged using a micro USB charge. The device have a simple user interface which make it easy to use.

The voltage level and polarity can be adjusted by button and advanced configuration can be modified in setting menu.

Discharge Voltage from ±0.5 kV to ±10 kV

Discharge Tip for Air and Contact discharge

One touch polarity change

Rechargeable Lithium Ion Battery